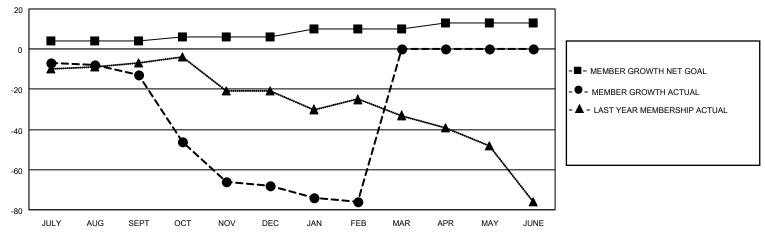

## GOALS AND ACTUAL MEMBERS CUMULATIVE

| DROPPED CLUBS: 2          |     | 17 CLUBS OF 56 ADDED 1 OR MORE<br>NEW MEMBERS | GENDER DISTRIBUTION  MALE 906 (64.07%) |              |     |
|---------------------------|-----|-----------------------------------------------|----------------------------------------|--------------|-----|
| DROPPED MEMBERS           |     |                                               | FEMALE                                 | 508 (35.93%) |     |
| DECEASED                  | 20  | CLICK HERE FOR CUMULATIVE                     | TOTAL FAMILY UNIT MEMBERS              |              | 256 |
| CLUB CANCELLED 0 OTHER 93 |     | MEMBERSHIP DATA                               | FAMILY MEMBERS PAYING HALF             |              | 132 |
| TOTAL                     | 113 |                                               | 1000                                   |              |     |